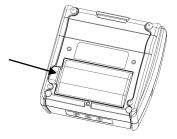

### **Battery**

To remove battery for replacement, depress battery door clip and pull out battery.

Battery levels on OLED display: Empty <5% Level 1 15-40% Level 2 40-70% Level 3 70-100%