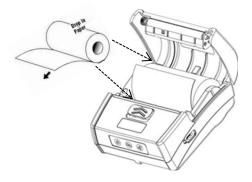

### Media

Slide paper door release button in direction of arrows to open the paper compartment door. Pull small leader of paper out and close paper door. "Clicks" when properly closed.

The DP-230L is equipped to process receipt and label media!