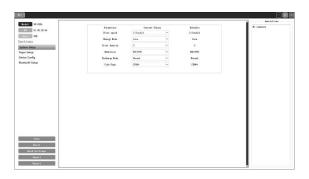

### **Printer Configuration**

The Dascom Configuration Tool is a Windows based software program that can be downloaded from our web site. This program can be used to configure the printer's settings. You can also use the display and Settings, Power and Paper Feed buttons to configure the printer.

### Menu Parameters:

System Setup – Print Speed, Energy Mode, Print Density, Emulation, Recharge mode, Code Page

Paper Setup – Print Type, Top, Left Margin Device Config – Sensor Type Bluetooth Setup – BT Name, PIN Code