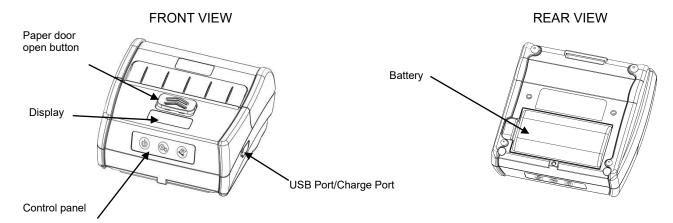

### **Printer features**

### **Control Panel indicators**

|                   | Function:             | How to:                         |
|-------------------|-----------------------|---------------------------------|
| Power Button      | Power up              | Press & Release                 |
|                   | Power down            | Press & Hold                    |
| Paper feed button | Advance paper         | Press                           |
|                   | Print setup<br>report | Press and hold<br>for 3 seconds |